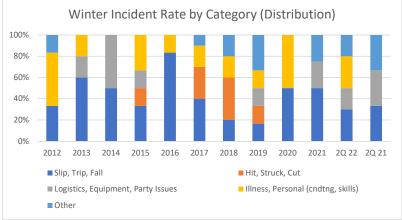

| Water Incident Rates by Category   | (Kayaking a | nd Sailing) |      |      |      | Through June 2022 |      |      |      |      |       |       |  |
|------------------------------------|-------------|-------------|------|------|------|-------------------|------|------|------|------|-------|-------|--|
|                                    | 2012        | 2013        | 2014 | 2015 | 2016 | 2017              | 2018 | 2019 | 2020 | 2021 | 2Q 22 | 2Q 21 |  |
| Slip, Trip, Fall                   | 1.5         | 1.9         | 0.7  | 1.2  | 2.6  | 1.8               | 0.6  | 0.3  | 2.6  | 1.0  | 1.6   | 1.1   |  |
| Hit, Struck, Cut                   | -           | -           | -    | 0.6  | -    | 1.4               | 1.3  | 0.3  | -    | -    | -     | -     |  |
| Logistics, Equipment, Party Issues | -           | 0.6         | 0.7  | 0.6  | -    | -                 | -    | 0.3  | -    | 0.5  | 1.1   | 1.1   |  |
| Illness, Personal (cndtng, skills) | 2.3         | 0.6         | -    | 1.2  | 0.5  | 0.9               | 0.6  | 0.3  | 2.6  | -    | 1.6   | -     |  |
| Other                              | 0.8         | -           | -    | -    | -    | 0.5               | 0.6  | 0.6  | -    | 0.5  | 1.1   | 1.1   |  |
| Total                              | 4.6         | 3.2         | 1.4  | 3.5  | 3.1  | 4.6               | 3.2  | 1.9  | 5.1  | 1.9  | 5.3   | 3.3   |  |
| Slip, Trip, Fall                   | 33%         | 60%         | 50%  | 33%  | 83%  | 40%               | 20%  | 17%  | 50%  | 50%  | 30%   | 33%   |  |
| Hit, Struck, Cut                   | 0%          | 0%          | 0%   | 17%  | 0%   | 30%               | 40%  | 17%  | 0%   | 0%   | 0%    | 0%    |  |
| Logistics, Equipment, Party Issues | 0%          | 20%         | 50%  | 17%  | 0%   | 0%                | 0%   | 17%  | 0%   | 25%  | 20%   | 33%   |  |
| Illness, Personal (cndtng, skills) | 50%         | 20%         | 0%   | 33%  | 17%  | 20%               | 20%  | 17%  | 50%  | 0%   | 30%   | 0%    |  |
| Other                              | 17%         | 0%          | 0%   | 0%   | 0%   | 10%               | 20%  | 33%  | 0%   | 25%  | 20%   | 33%   |  |