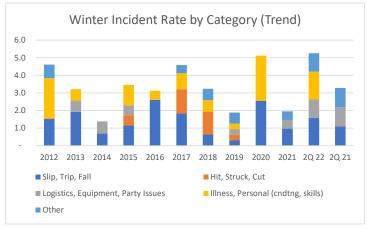

| Water Incident Rates by Category   | (Kayaking a | nd Sailing) |      |      |      | Through June 2022 |      |      |      |      |       |       |  |
|------------------------------------|-------------|-------------|------|------|------|-------------------|------|------|------|------|-------|-------|--|
|                                    | 2012        | 2013        | 2014 | 2015 | 2016 | 2017              | 2018 | 2019 | 2020 | 2021 | 2Q 22 | 2Q 21 |  |
| Slip, Trip, Fall                   | 1.5         | 1.9         | 0.7  | 1.2  | 2.6  | 1.8               | 0.6  | 0.3  | 2.6  | 1.0  | 1.6   | 1.1   |  |
| Hit, Struck, Cut                   | -           | -           | -    | 0.6  | -    | 1.4               | 1.3  | 0.3  | -    | -    | -     | -     |  |
| Logistics, Equipment, Party Issues | -           | 0.6         | 0.7  | 0.6  | -    | -                 | -    | 0.3  | -    | 0.5  | 1.1   | 1.1   |  |
| Illness, Personal (cndtng, skills) | 2.3         | 0.6         | -    | 1.2  | 0.5  | 0.9               | 0.6  | 0.3  | 2.6  | -    | 1.6   | -     |  |
| Other                              | 0.8         | -           | -    | -    | -    | 0.5               | 0.6  | 0.6  | -    | 0.5  | 1.1   | 1.1   |  |
| Total                              | 4.6         | 3.2         | 1.4  | 3.5  | 3.1  | 4.6               | 3.2  | 1.9  | 5.1  | 1.9  | 5.3   | 3.3   |  |
| Slip, Trip, Fall                   | 33%         | 60%         | 50%  | 33%  | 83%  | 40%               | 20%  | 17%  | 50%  | 50%  | 30%   | 33%   |  |
| Hit, Struck, Cut                   | 0%          | 0%          | 0%   | 17%  | 0%   | 30%               | 40%  | 17%  | 0%   | 0%   | 0%    | 0%    |  |
| Logistics, Equipment, Party Issues | 0%          | 20%         | 50%  | 17%  | 0%   | 0%                | 0%   | 17%  | 0%   | 25%  | 20%   | 33%   |  |
| Illness, Personal (cndtng, skills) | 50%         | 20%         | 0%   | 33%  | 17%  | 20%               | 20%  | 17%  | 50%  | 0%   | 30%   | 0%    |  |
| Other                              | 17%         | 0%          | 0%   | 0%   | 0%   | 10%               | 20%  | 33%  | 0%   | 25%  | 20%   | 33%   |  |