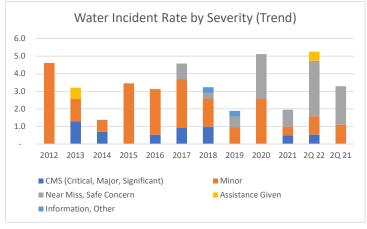

| Water Incident Rates by Severity   | (Kayaking a | nd Sailing) |      |      | Through June 2022 |      |      |      |      |      |       |       |
|------------------------------------|-------------|-------------|------|------|-------------------|------|------|------|------|------|-------|-------|
|                                    | 2012        | 2013        | 2014 | 2015 | 2016              | 2017 | 2018 | 2019 | 2020 | 2021 | 2Q 22 | 2Q 21 |
| CMS (Critical, Major, Significant) | -           | 1.3         | 0.7  | -    | 0.5               | 0.9  | 1.0  | -    | -    | 0.5  | 0.5   | -     |
| Minor                              | 4.6         | 1.3         | 0.7  | 3.5  | 2.6               | 2.7  | 1.6  | 0.9  | 2.6  | 0.5  | 1.1   | 1.1   |
| Near Miss, Safe Concern            | -           | -           | -    | -    | -                 | 0.9  | 0.3  | 0.6  | 2.6  | 1.0  | 3.2   | 2.2   |
| Assistance Given                   | -           | 0.6         | -    | -    | -                 | -    | -    | -    | -    | -    | 0.5   | -     |
| Information, Other                 | -           | -           | -    | -    | -                 | -    | 0.3  | 0.3  | -    | -    | -     | -     |
| Total                              | 4.6         | 3.2         | 1.4  | 3.5  | 3.1               | 4.6  | 3.2  | 1.9  | 5.1  | 1.9  | 5.3   | 3.3   |
| CMS (Critical, Major, Significant) | 0%          | 40%         | 50%  | 0%   | 17%               | 20%  | 30%  | 0%   | 0%   | 25%  | 10%   | 0%    |