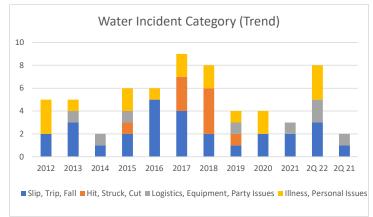

| Water Incidents by Category        | (Kayaking ar | nd Sailing) |      |      |      | Through June 2022 |      |      |      |      |       |       |  |
|------------------------------------|--------------|-------------|------|------|------|-------------------|------|------|------|------|-------|-------|--|
|                                    | 2012         | 2013        | 2014 | 2015 | 2016 | 2017              | 2018 | 2019 | 2020 | 2021 | 2Q 22 | 2Q 21 |  |
| Slip, Trip, Fall                   | 2            | 3           | 1    | 2    | 5    | 4                 | 2    | 1    | 2    | 2    | 3     | 1     |  |
| Hit, Struck, Cut                   | 0            | 0           | 0    | 1    | 0    | 3                 | 4    | 1    | 0    | 0    | 0     | 0     |  |
| Logistics, Equipment, Party Issues | 0            | 1           | 1    | 1    | 0    | 0                 | 0    | 1    | 0    | 1    | 2     | 1     |  |
| Illness, Personal Issues           | 3            | 1           | 0    | 2    | 1    | 2                 | 2    | 1    | 2    | 0    | 3     | 0     |  |
| Other                              | 1            | 0           | 0    | 0    | 0    | 1                 | 2    | 2    | 0    | 1    | 2     | 1     |  |
| Total                              | 6            | 5           | 2    | 6    | 6    | 10                | 10   | 6    | 4    | 4    | 10    | 3     |  |
| Slip, Trip, Fall %                 | 33%          | 60%         | 50%  | 33%  | 83%  | 40%               | 20%  | 17%  | 50%  | 50%  | 30%   | 33%   |  |
| Hit, Struck, Cut %                 | 0%           | 0%          | 0%   | 17%  | 0%   | 30%               | 40%  | 17%  | 0%   | 0%   | 0%    | 0%    |  |
| Logistics, Eqpmt, Party Issues %   | 0%           | 20%         | 50%  | 17%  | 0%   | 0%                | 0%   | 17%  | 0%   | 25%  | 20%   | 33%   |  |
| Illness, Personal Issues %         | 50%          | 20%         | 0%   | 33%  | 17%  | 20%               | 20%  | 17%  | 50%  | 0%   | 30%   | 0%    |  |