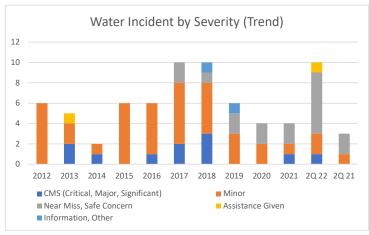

| Water Incidents by Severity        | (Kayaking a | Through June 2022 |      |      |      |      |      |      |      |      |       |       |
|------------------------------------|-------------|-------------------|------|------|------|------|------|------|------|------|-------|-------|
|                                    | 2012        | 2013              | 2014 | 2015 | 2016 | 2017 | 2018 | 2019 | 2020 | 2021 | 2Q 22 | 2Q 21 |
| CMS (Critical, Major, Significant) | 0           | 2                 | 1    | 0    | 1    | 2    | 3    | 0    | 0    | 1    | 1     | 0     |
| Minor                              | 6           | 2                 | 1    | 6    | 5    | 6    | 5    | 3    | 2    | 1    | 2     | 1     |
| Near Miss, Safe Concern            | 0           | 0                 | 0    | 0    | 0    | 2    | 1    | 2    | 2    | 2    | 6     | 2     |
| Assistance Given                   | 0           | 1                 | 0    | 0    | 0    | 0    | 0    | 0    | 0    | 0    | 1     | 0     |
| Information, Other                 | 0           | 0                 | 0    | 0    | 0    | 0    | 1    | 1    | 0    | 0    | 0     | 0     |
| Total                              | 6           | 5                 | 2    | 6    | 6    | 10   | 10   | 6    | 4    | 4    | 10    | 3     |
| CMS %                              | 0%          | 40%               | 50%  | 0%   | 17%  | 20%  | 30%  | 0%   | 0%   | 25%  | 10%   | 0%    |
| Minor %                            | 100%        | 40%               | 50%  | 100% | 83%  | 60%  | 50%  | 50%  | 50%  | 25%  | 20%   | 33%   |
| Near Miss, Safe Concern %          | 0%          | 0%                | 0%   | 0%   | 0%   | 20%  | 10%  | 33%  | 50%  | 50%  | 60%   | 67%   |
| Assistance Given %                 | 0%          | 20%               | 0%   | 0%   | 0%   | 0%   | 0%   | 0%   | 0%   | 0%   | 10%   | 0%    |
| Information, Other %               | 0%          | 0%                | 0%   | 0%   | 0%   | 0%   | 10%  | 17%  | 0%   | 0%   | 0%    | 0%    |