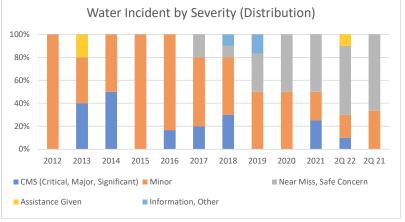

| Water Incidents by Severity        | (Kayaking a | Through June 2022 |      |      |      |      |      |      |      |      |       |       |
|------------------------------------|-------------|-------------------|------|------|------|------|------|------|------|------|-------|-------|
|                                    | 2012        | 2013              | 2014 | 2015 | 2016 | 2017 | 2018 | 2019 | 2020 | 2021 | 2Q 22 | 2Q 21 |
| CMS (Critical, Major, Significant) | 0           | 2                 | 1    | 0    | 1    | 2    | 3    | 0    | 0    | 1    | 1     | 0     |
| Minor                              | 6           | 2                 | 1    | 6    | 5    | 6    | 5    | 3    | 2    | 1    | 2     | 1     |
| Near Miss, Safe Concern            | 0           | 0                 | 0    | 0    | 0    | 2    | 1    | 2    | 2    | 2    | 6     | 2     |
| Assistance Given                   | 0           | 1                 | 0    | 0    | 0    | 0    | 0    | 0    | 0    | 0    | 1     | 0     |
| Information, Other                 | 0           | 0                 | 0    | 0    | 0    | 0    | 1    | 1    | 0    | 0    | 0     | 0     |
| Total                              | 6           | 5                 | 2    | 6    | 6    | 10   | 10   | 6    | 4    | 4    | 10    | 3     |
| CMS %                              | 0%          | 40%               | 50%  | 0%   | 17%  | 20%  | 30%  | 0%   | 0%   | 25%  | 10%   | 0%    |
| Minor %                            | 100%        | 40%               | 50%  | 100% | 83%  | 60%  | 50%  | 50%  | 50%  | 25%  | 20%   | 33%   |
| Near Miss, Safe Concern %          | 0%          | 0%                | 0%   | 0%   | 0%   | 20%  | 10%  | 33%  | 50%  | 50%  | 60%   | 67%   |
| Assistance Given %                 | 0%          | 20%               | 0%   | 0%   | 0%   | 0%   | 0%   | 0%   | 0%   | 0%   | 10%   | 0%    |
| Information, Other %               | 0%          | 0%                | 0%   | 0%   | 0%   | 0%   | 10%  | 17%  | 0%   | 0%   | 0%    | 0%    |