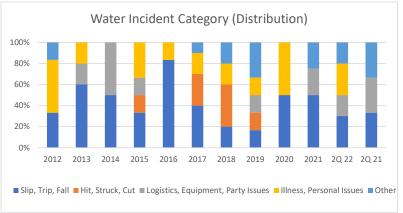

| Water Incidents by Category        | (Kayaking ar | nd Sailing) |      |      |      | Through June 2022 |      |      |      |      |       |       |  |
|------------------------------------|--------------|-------------|------|------|------|-------------------|------|------|------|------|-------|-------|--|
|                                    | 2012         | 2013        | 2014 | 2015 | 2016 | 2017              | 2018 | 2019 | 2020 | 2021 | 2Q 22 | 2Q 21 |  |
| Slip, Trip, Fall                   | 2            | 3           | 1    | 2    | 5    | 4                 | 2    | 1    | 2    | 2    | 3     | 1     |  |
| Hit, Struck, Cut                   | 0            | 0           | 0    | 1    | 0    | 3                 | 4    | 1    | 0    | 0    | 0     | 0     |  |
| Logistics, Equipment, Party Issues | 0            | 1           | 1    | 1    | 0    | 0                 | 0    | 1    | 0    | 1    | 2     | 1     |  |
| Illness, Personal Issues           | 3            | 1           | 0    | 2    | 1    | 2                 | 2    | 1    | 2    | 0    | 3     | 0     |  |
| Other                              | 1            | 0           | 0    | 0    | 0    | 1                 | 2    | 2    | 0    | 1    | 2     | 1     |  |
| Total                              | 6            | 5           | 2    | 6    | 6    | 10                | 10   | 6    | 4    | 4    | 10    | 3     |  |
| Slip, Trip, Fall %                 | 33%          | 60%         | 50%  | 33%  | 83%  | 40%               | 20%  | 17%  | 50%  | 50%  | 30%   | 33%   |  |
| Hit, Struck, Cut %                 | 0%           | 0%          | 0%   | 17%  | 0%   | 30%               | 40%  | 17%  | 0%   | 0%   | 0%    | 0%    |  |
| Logistics, Eqpmt, Party Issues %   | 0%           | 20%         | 50%  | 17%  | 0%   | 0%                | 0%   | 17%  | 0%   | 25%  | 20%   | 33%   |  |
| Illness, Personal Issues %         | 50%          | 20%         | 0%   | 33%  | 17%  | 20%               | 20%  | 17%  | 50%  | 0%   | 30%   | 0%    |  |