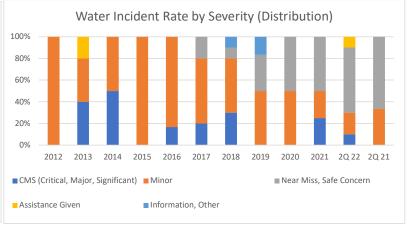

| Water Incident Rates by Severity   | (Kayaking a | nd Sailing) |      |      | Through June 2022 |      |      |      |      |      |       |       |
|------------------------------------|-------------|-------------|------|------|-------------------|------|------|------|------|------|-------|-------|
|                                    | 2012        | 2013        | 2014 | 2015 | 2016              | 2017 | 2018 | 2019 | 2020 | 2021 | 2Q 22 | 2Q 21 |
| CMS (Critical, Major, Significant) | -           | 1.3         | 0.7  | -    | 0.5               | 0.9  | 1.0  | -    | -    | 0.5  | 0.5   | -     |
| Minor                              | 4.6         | 1.3         | 0.7  | 3.5  | 2.6               | 2.7  | 1.6  | 0.9  | 2.6  | 0.5  | 1.1   | 1.1   |
| Near Miss, Safe Concern            | -           | -           | -    | -    | -                 | 0.9  | 0.3  | 0.6  | 2.6  | 1.0  | 3.2   | 2.2   |
| Assistance Given                   | -           | 0.6         | -    | -    | -                 | -    | -    | -    | -    | -    | 0.5   | -     |
| Information, Other                 | -           | -           | -    | -    | -                 | -    | 0.3  | 0.3  | -    | -    | -     | -     |
| Total                              | 4.6         | 3.2         | 1.4  | 3.5  | 3.1               | 4.6  | 3.2  | 1.9  | 5.1  | 1.9  | 5.3   | 3.3   |
| CMS (Critical, Major, Significant) | 0%          | 40%         | 50%  | 0%   | 17%               | 20%  | 30%  | 0%   | 0%   | 25%  | 10%   | 0%    |